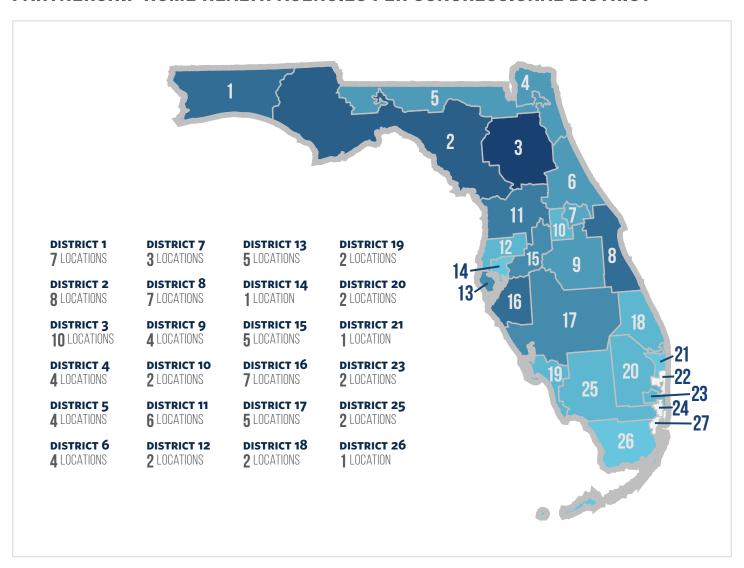

# **FLORIDA**

### **HOME HEALTH STATISTICS FOR FLORIDA**

Number of Medicare Home Health Beneficiaries 301,430

Number of Home Health Jobs 79,513 Annual Economic Labor Impact of Home Health \$5,137,194,980 Number of Partnership Locations 96

#### PARTNERSHIP HOME HEALTH AGENCIES PER CONGRESSIONAL DISTRICT