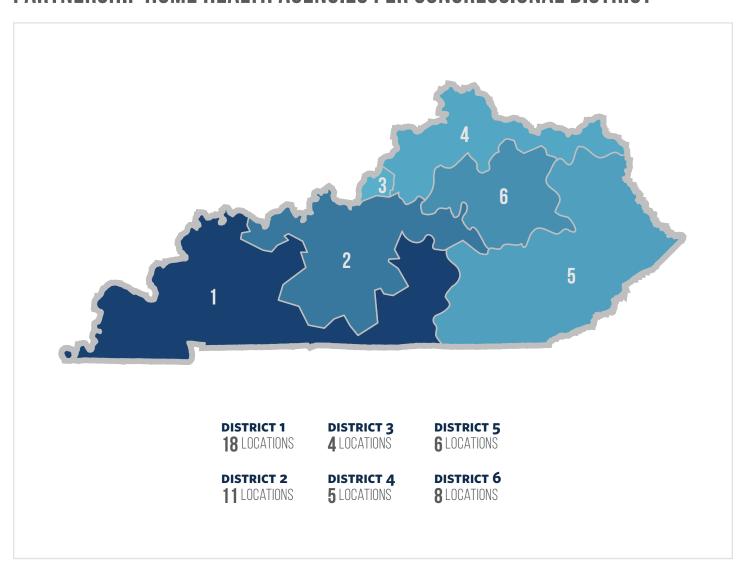

# **KENTUCKY**

### HOME HEALTH STATISTICS FOR KENTUCKY

Number of Medicare Home Health Beneficiaries

54,874

Number of Home Health Jobs

8,944

Annual Economic Labor Impact of Home Health

\$651,350,268

Number of Partnership Locations

52

#### PARTNERSHIP HOME HEALTH AGENCIES PER CONGRESSIONAL DISTRICT