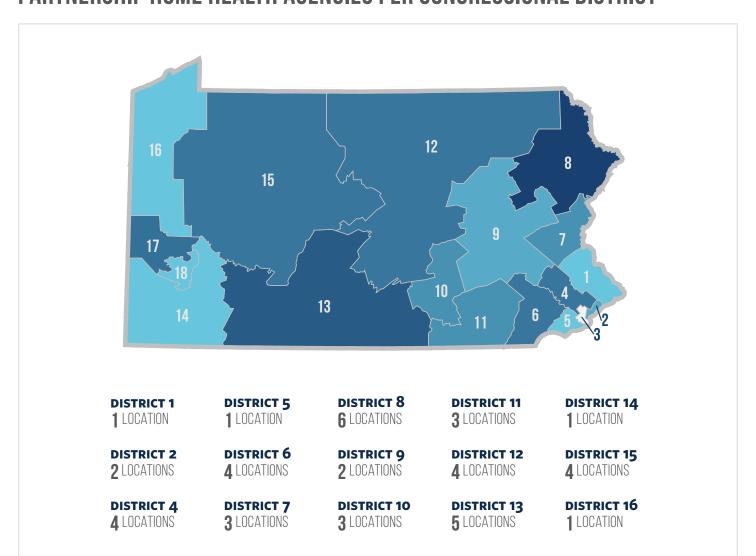

# **PENNSYLVANIA**

# Partnership for Quality Home Healthcare

### HOME HEALTH STATISTICS FOR PENNSYLVANIA

Number of Medicare Home Health Beneficiaries 135,037 Number of Home Health Jobs

67,814

Annual Economic Labor Impact of Home Health \$4,358,399,161 Number of Partnership Locations

44

#### PARTNERSHIP HOME HEALTH AGENCIES PER CONGRESSIONAL DISTRICT