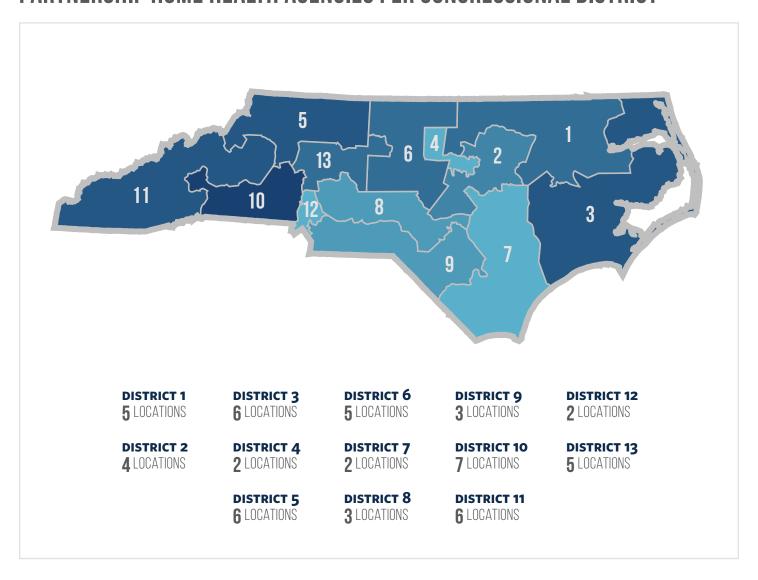

# **NORTH CAROLINA**

### HOME HEALTH STATISTICS FOR NORTH CAROLINA

Number of Medicare Home Health Beneficiaries 104,718 Number of Home Health Jobs 42,768 Annual Economic Labor Impact of Home Health \$2,056,955,988 Number of Partnership Locations 56

#### PARTNERSHIP HOME HEALTH AGENCIES PER CONGRESSIONAL DISTRICT