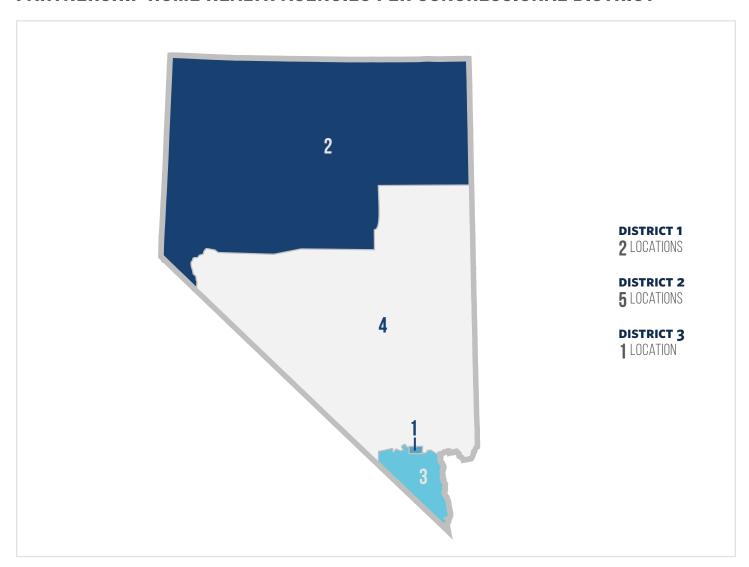

### **NEVADA**

### **HOME HEALTH STATISTICS FOR NEVADA**

Number of Medicare Home Health Beneficiaries 30,979

Number of Home Health Jobs

5,766

Annual Economic Labor Impact of Home Health

\$408,470,861

Number of Partnership Locations

8

#### PARTNERSHIP HOME HEALTH AGENCIES PER CONGRESSIONAL DISTRICT