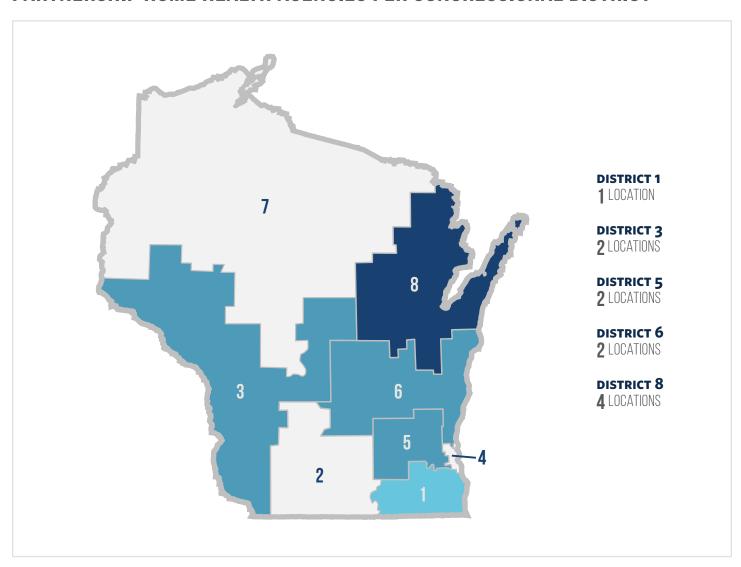

# **WISCONSIN**

# Partnership for Quality Home Healthcare

### HOME HEALTH STATISTICS FOR WEST WISCONSIN

Number of Medicare Home Health Beneficiaries

37,545

Number of Home Health Jobs

13,300

Annual Economic Labor Impact of Home Health

\$723,610,672

Number of Partnership Locations

11

#### PARTNERSHIP HOME HEALTH AGENCIES PER CONGRESSIONAL DISTRICT