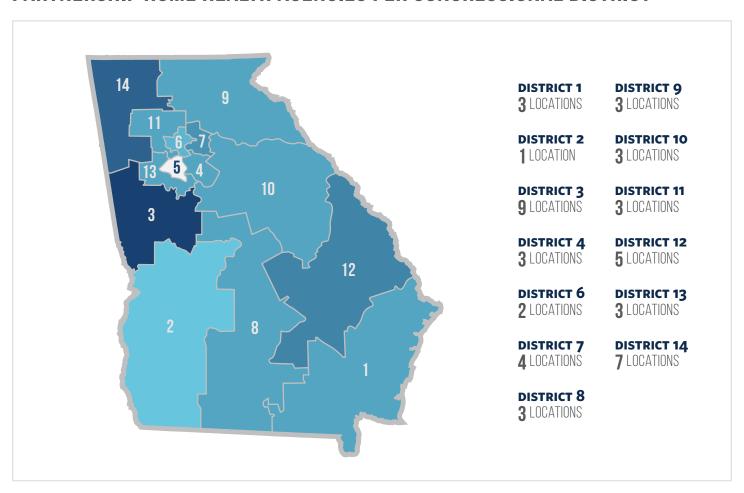

# **GEORGIA**

### HOME HEALTH STATISTICS FOR GEORGIA

Number of Medicare Home Health Beneficiaries 83,893 Number of Home Health Jobs

27,918

Annual Economic Labor Impact of Home Health \$1,636,526,549 Number of Partnership Locations 49