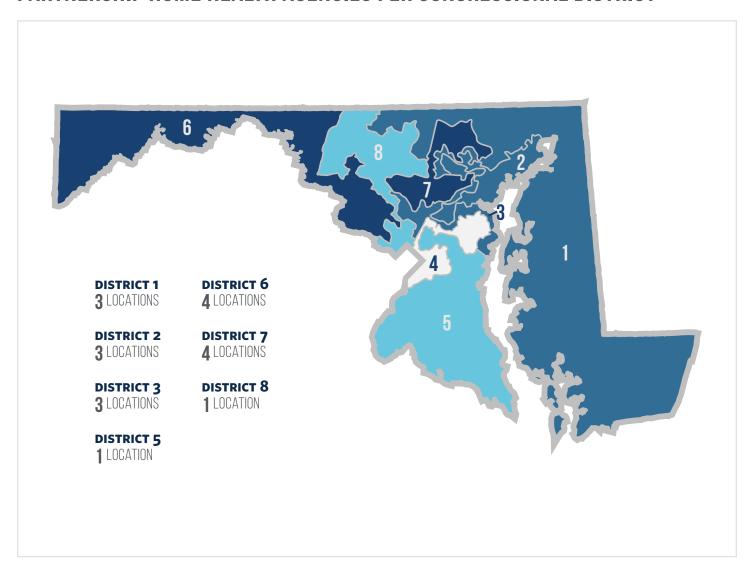

# **MARYLAND**

### HOME HEALTH STATISTICS FOR MARYLAND

Number of Medicare Home Health Beneficiaries

69,162

Number of Home Health Jobs

24,142

Annual Economic Labor Impact of Home Health

\$1,353,856,480

Number of Partnership Locations

19

#### PARTNERSHIP HOME HEALTH AGENCIES PER CONGRESSIONAL DISTRICT