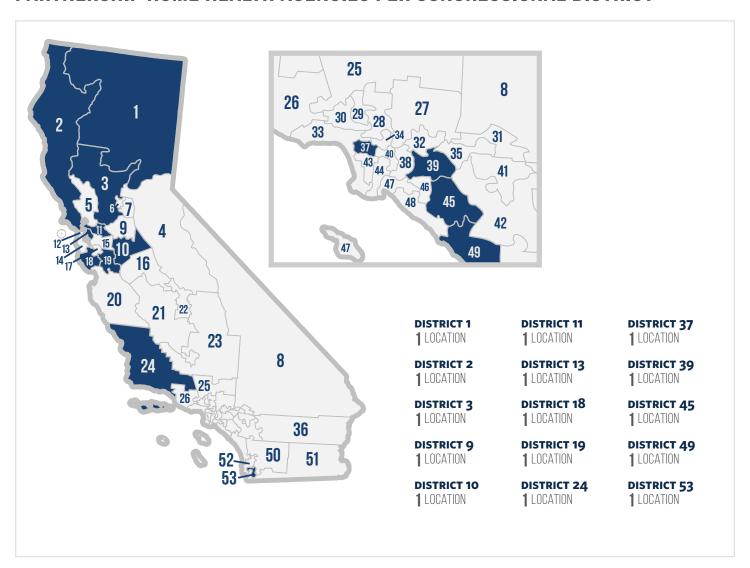

# **CALIFORNIA**

### HOME HEALTH STATISTICS FOR CALIFORNIA

**Number of Medicare Home Health Beneficiaries** 339,232

**Number of Home Health** Jobs 95,352

**Labor Impact of Home Health** 

\$6,401,200,326

**Annual Economic** 

**Number of Partnership** Locations

15