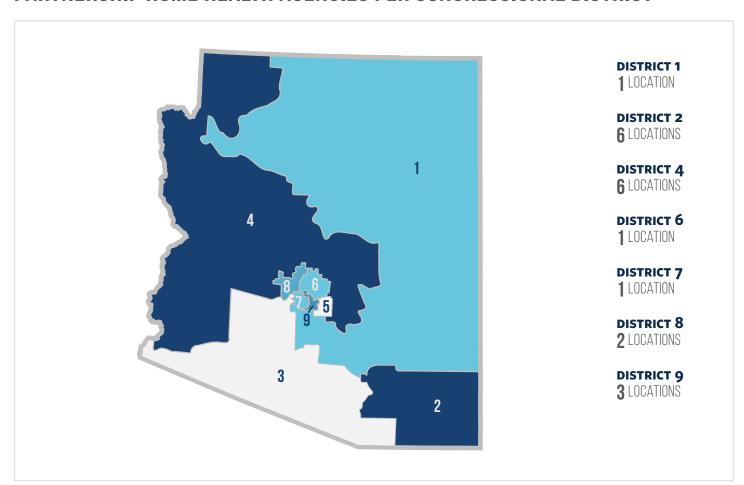

# **ARIZONA**

### **HOME HEALTH STATISTICS FOR ARIZONA**

Number of Medicare Home Health Beneficiaries

47,153

Number of Home Health Jobs

25,072

Annual Economic Labor Impact of Home Health

\$1,247,560,565

Number of Partnership Locations

20