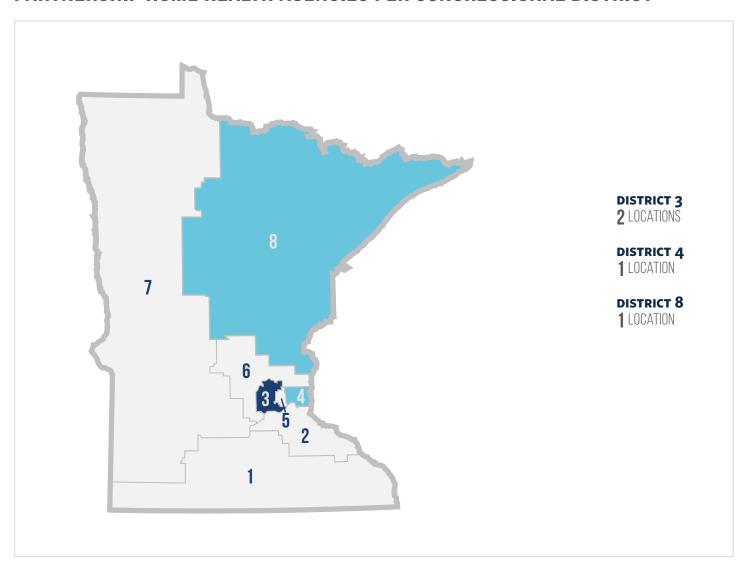

# **MINNESOTA**

# Partnership for Quality Home Healthcare

### **HOME HEALTH STATISTICS FOR MINNESOTA**

Number of Medicare Home Health Beneficiaries 33,703 Number of Home Health Jobs 26,020

Annual Economic Labor Impact of Home Health \$1,264,543,231 Number of Partnership Locations

4

#### PARTNERSHIP HOME HEALTH AGENCIES PER CONGRESSIONAL DISTRICT