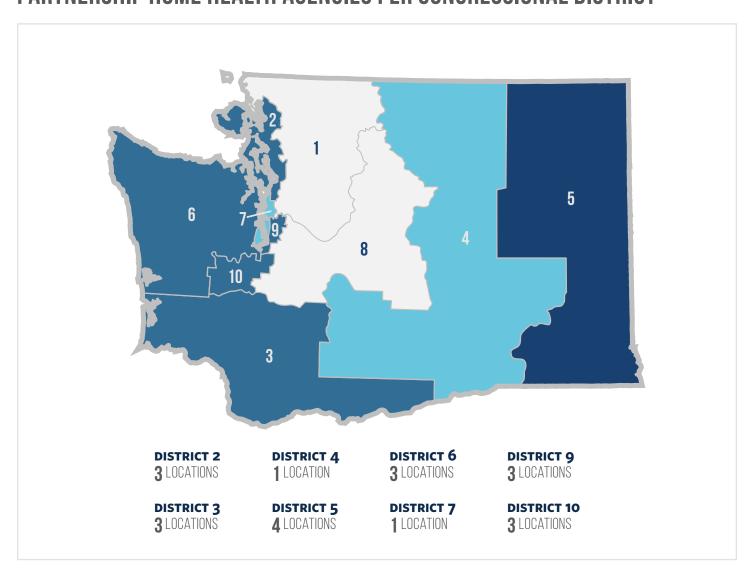

# WASHINGTON

# Partnership for Quality Home Healthcare

### HOME HEALTH STATISTICS FOR WASHINGTON

Number of Medicare Home Health Beneficiaries

47,481

Number of Home Health Jobs

11,787

Annual Economic Labor Impact of Home Health

\$764,768,544

Number of Partnership Locations

21

#### PARTNERSHIP HOME HEALTH AGENCIES PER CONGRESSIONAL DISTRICT