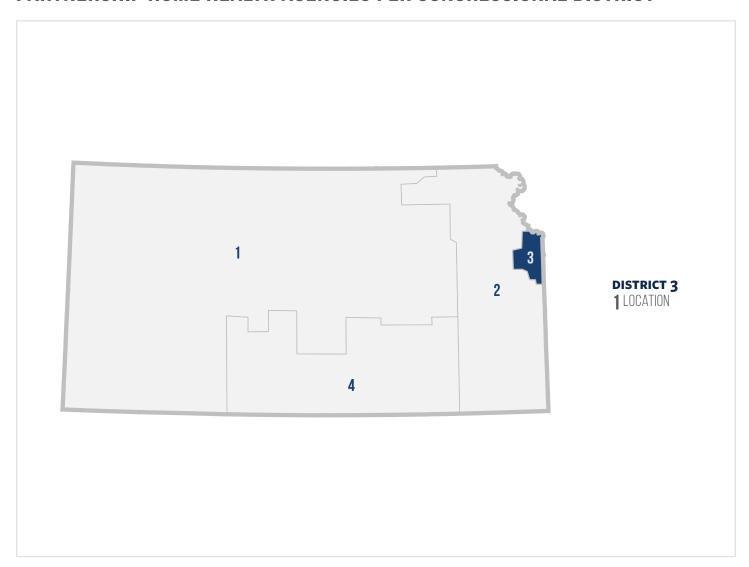

# **KANSAS**

### **HOME HEALTH STATISTICS FOR KANSAS**

Number of Medicare Home Health Beneficiaries 29,164

Home Health Jobs

**Number of** 

7,875

Annual Economic Labor Impact of Home Health

\$417,337,980

Number of Partnership Locations

1