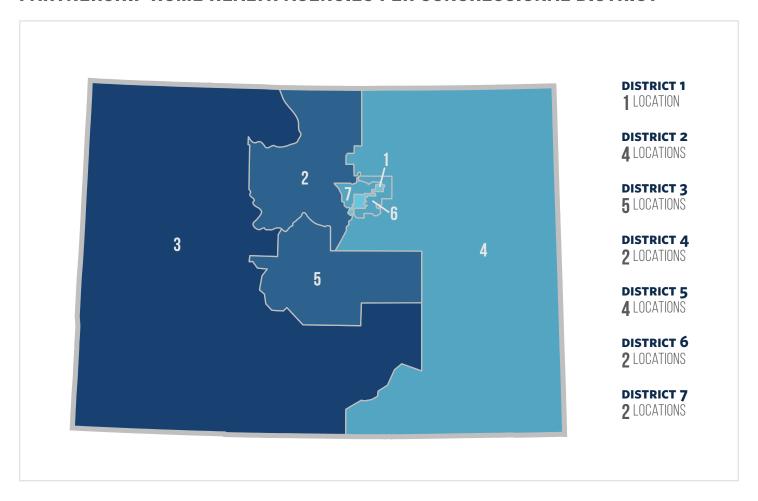

# **COLORADO**

### HOME HEALTH STATISTICS FOR COLORADO

Number of Medicare Home Health Beneficiaries

34,123

Number of Home Health Jobs

21,081

Annual Economic Labor Impact of Home Health

\$1,319,738,110

Number of Partnership Locations

20