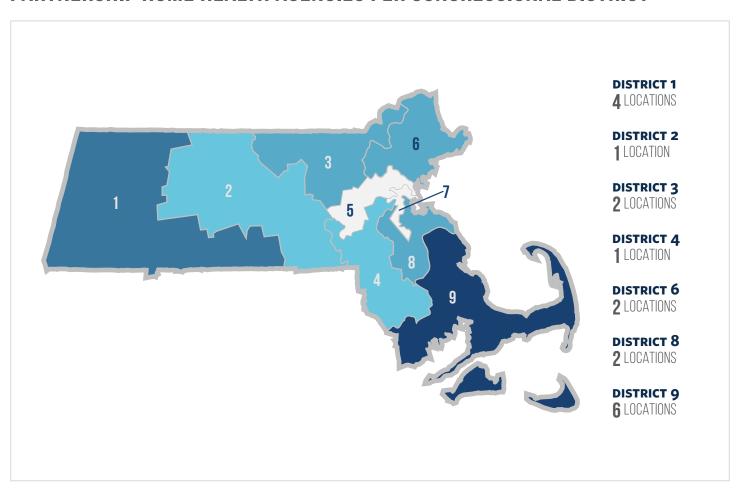

# **MASSACHUSETTS**

#### HOME HEALTH STATISTICS FOR MASSACHUSETTS

Number of Medicare Home Health Beneficiaries

111,568

Number of Home Health Jobs

45,424

Annual Economic Labor Impact of Home Health \$2,808,020,688

Number of Partnership Locations

18