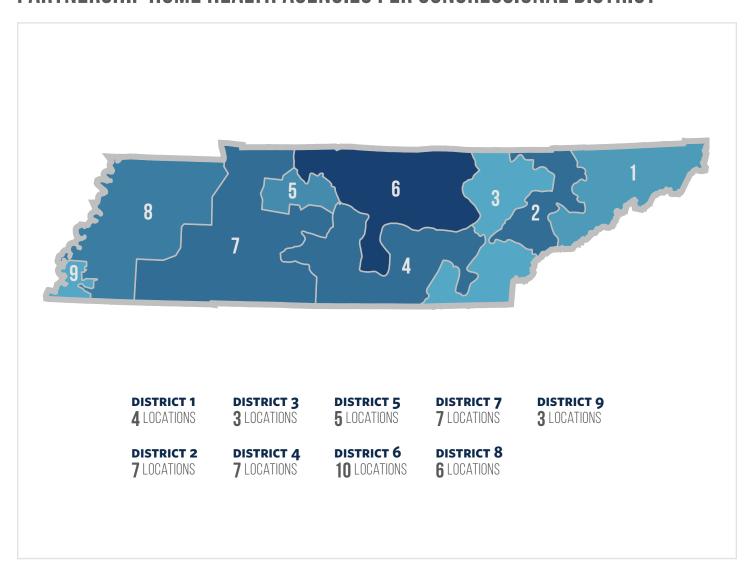

## **TENNESSEE**

# Partnership for Quality Home Healthcare

### HOME HEALTH STATISTICS FOR TENNESSEE

Number of Medicare Home Health Beneficiaries 68,952 Number of Home Health Jobs

21,413

Annual Economic Labor Impact of Home Health \$1,499,286,498 Number of Partnership Locations

52