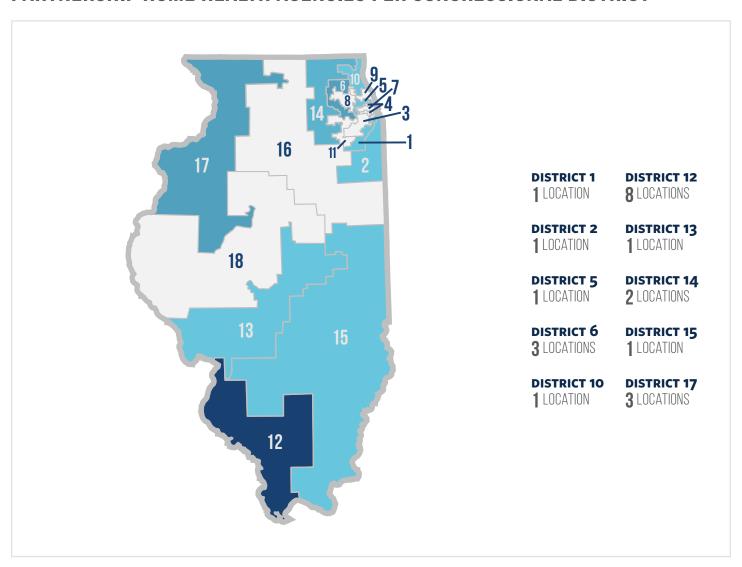

# **ILLINOIS**

### HOME HEALTH STATISTICS FOR ILLINOIS

**Number of Medicare Home Health Beneficiaries** 151,357

Jobs

44,810

**Number of** 

**Home Health** 

**Annual Economic Labor Impact of Home Health** \$2,398,653,026

**Number of Partnership** Locations

22