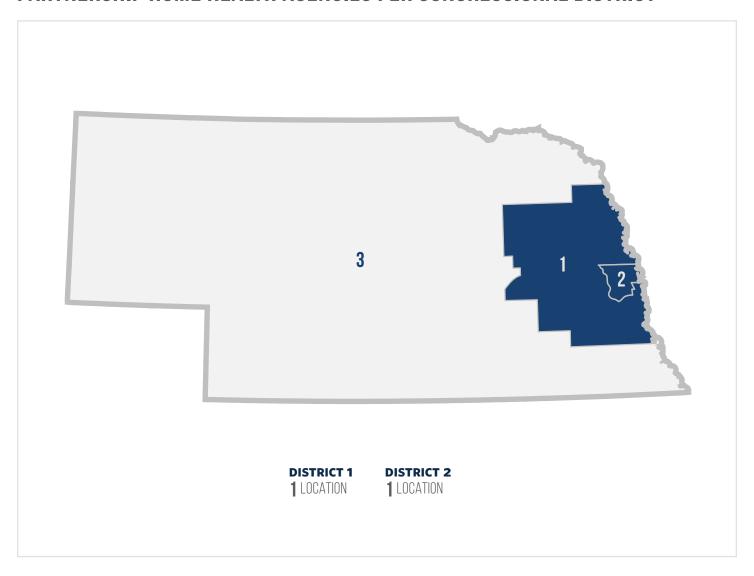

# **NEBRASKA**

### **HOME HEALTH STATISTICS FOR NEBRASKA**

Number of Medicare Home Health Beneficiaries

16,114

Number of Home Health Jobs

3,559

Annual Economic Labor Impact of Home Health

\$194,100,999

Number of Partnership Locations

2

#### PARTNERSHIP HOME HEALTH AGENCIES PER CONGRESSIONAL DISTRICT