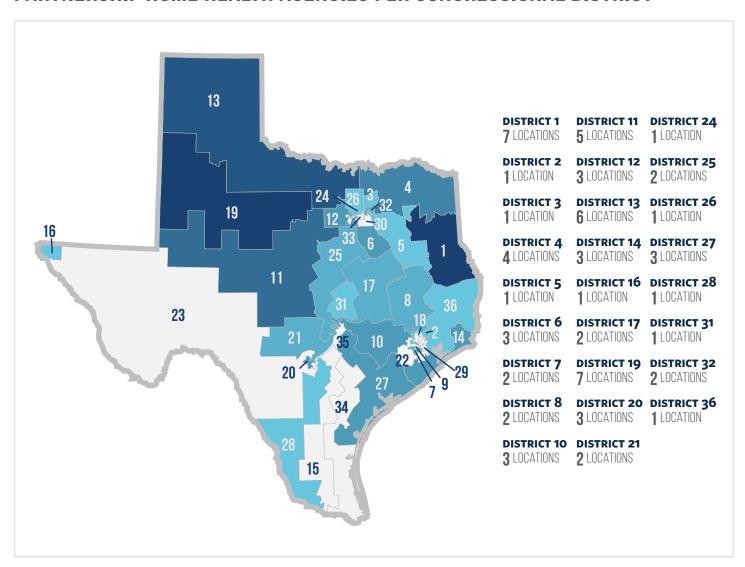

# **TEXAS**

### **HOME HEALTH STATISTICS FOR TEXAS**

Number of Medicare Home Health Beneficiaries 270,031 Number of Home Health Jobs 265,445 Annual Economic Labor Impact of Home Health \$9,997,103,235 Number of Partnership Locations

#### PARTNERSHIP HOME HEALTH AGENCIES PER CONGRESSIONAL DISTRICT