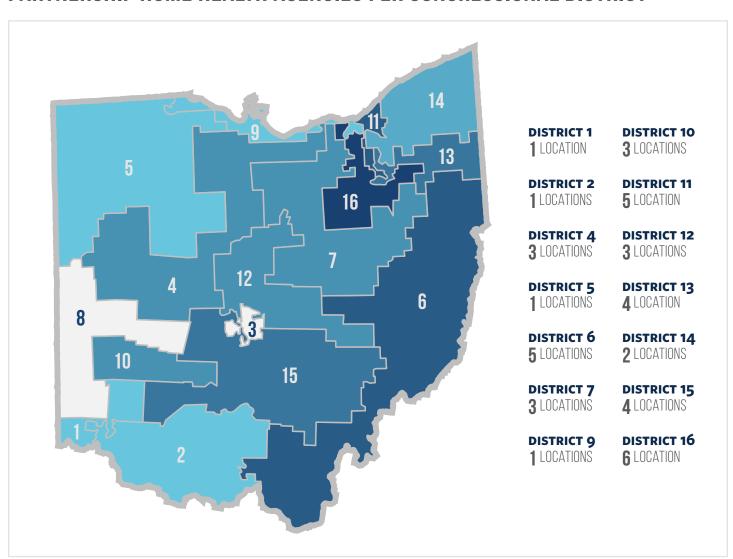

# OHIO

### HOME HEALTH STATISTICS FOR OHIO

Number of Medicare Home Health Beneficiaries 114,369 Number of Home Health Jobs 62,661

Labor Impact of Home Health \$3,036,938,208

**Annual Economic** 

Number of Partnership Locations 42

#### PARTNERSHIP HOME HEALTH AGENCIES PER CONGRESSIONAL DISTRICT