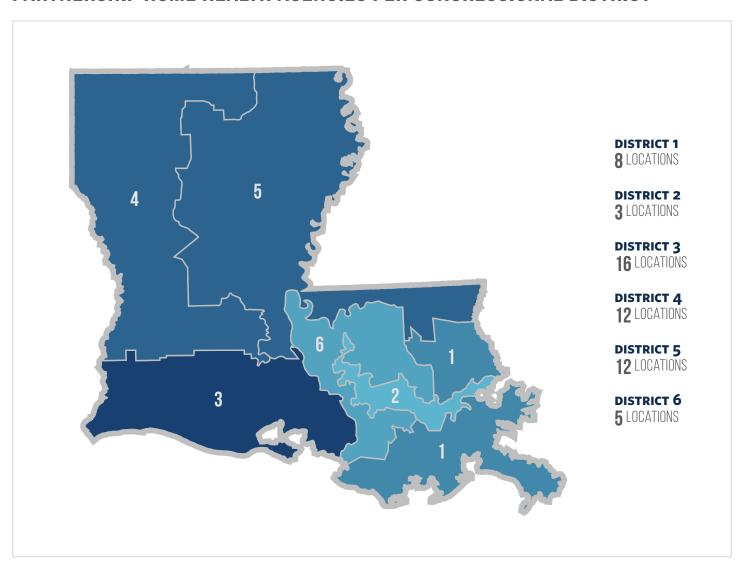

# **LOUISIANA**

### **HOME HEALTH STATISTICS FOR LOUISIANA**

Number of Medicare Home Health Beneficiaries

59,578

Number of Home Health Jobs

Jobs 20,508 Annual Economic Labor Impact of Home Health \$989,292,469

Number of Partnership Locations

56

#### PARTNERSHIP HOME HEALTH AGENCIES PER CONGRESSIONAL DISTRICT