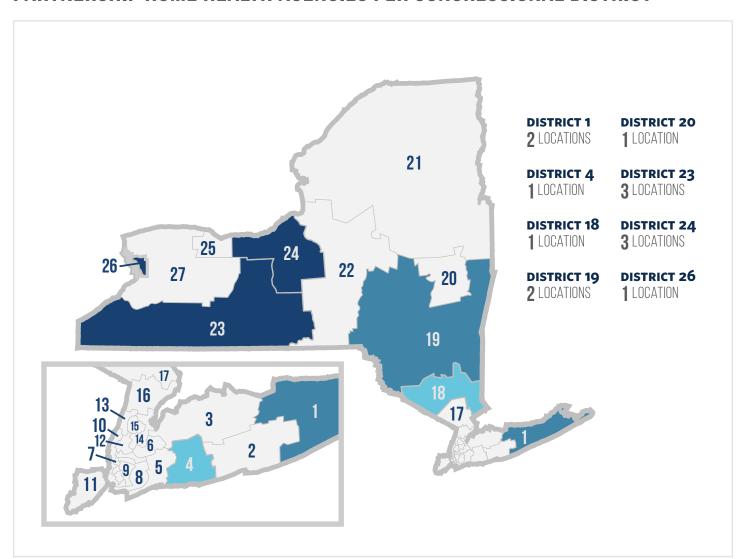

## **NEW YORK**

# Partnership for Quality Home Healthcare THERE'S NO PLACE LIKE HOME

### HOME HEALTH STATISTICS FOR NEW YORK

Number of Medicare Home Health Beneficiaries 163,206 Number of Home Health Jobs 264,546

Annual Economic Labor Impact of Home Health \$11,963,106,544 Number of Partnership Locations

#### PARTNERSHIP HOME HEALTH AGENCIES PER CONGRESSIONAL DISTRICT