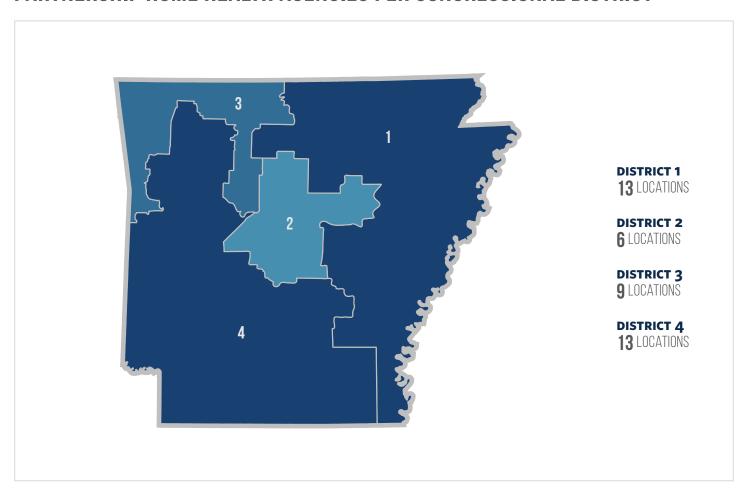

# **ARKANSAS**

### **HOME HEALTH STATISTICS FOR ARKANSAS**

Number of Medicare Home Health Beneficiaries

37,232

Number of Home Health Jobs

6,947

Annual Economic Labor Impact of Home Health

\$366,247,929

Number of Partnership Locations

41