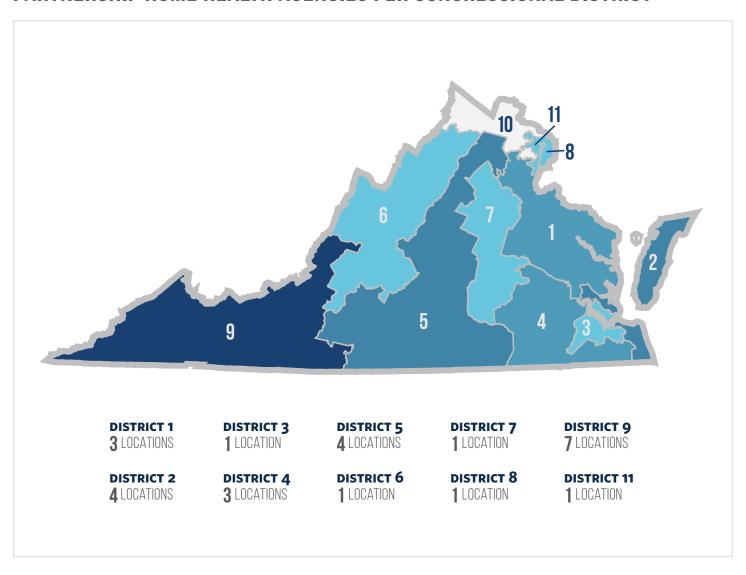

# **VIRGINIA**

### HOME HEALTH STATISTICS FOR VIRGINIA

Number of Medicare Home Health Beneficiaries 101,789 Number of Home Health Jobs 33,608 Annual Economic Labor Impact of Home Health \$1,564,613,127 Number of Partnership Locations

#### PARTNERSHIP HOME HEALTH AGENCIES PER CONGRESSIONAL DISTRICT