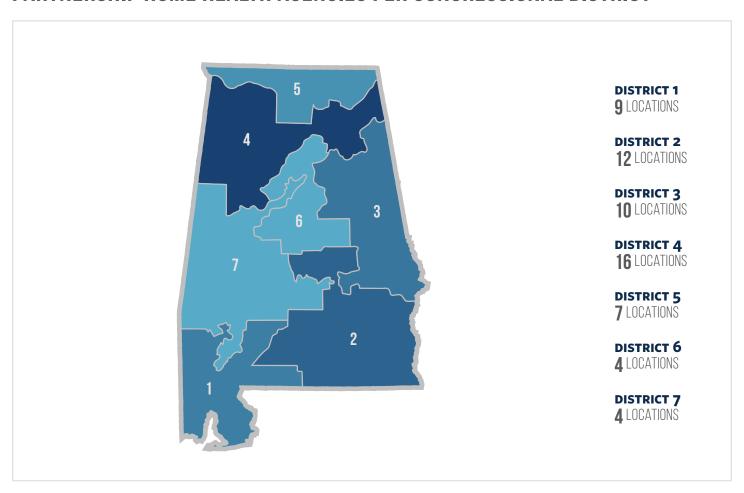

## **ALABAMA**

### HOME HEALTH STATISTICS FOR ALABAMA

Number of Medicare Home Health Beneficiaries

65,085

Number of Home Health Jobs

12,953

Annual Economic Labor Impact of Home Health \$922,833,151

Number of Partnership Locations

62