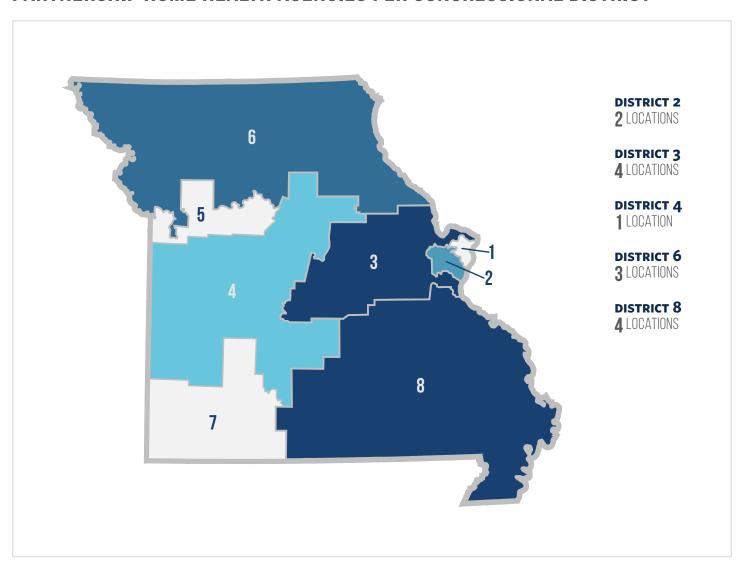

# **MISSOURI**

### **HOME HEALTH STATISTICS FOR MISSOURI**

Number of Medicare Home Health Beneficiaries

56,180

Number of Home Health Jobs

19,376

Annual Economic Labor Impact of Home Health

\$930,413,435

Number of Partnership Locations

14

#### PARTNERSHIP HOME HEALTH AGENCIES PER CONGRESSIONAL DISTRICT