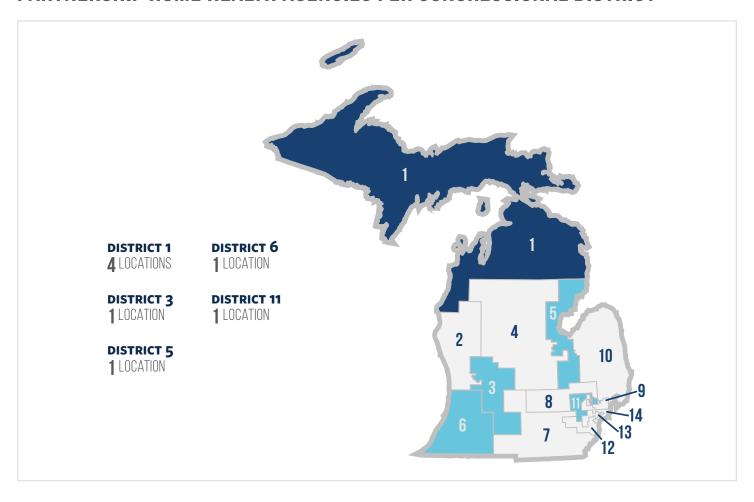

# **MICHIGAN**

### HOME HEALTH STATISTICS FOR MICHIGAN

Number of Medicare Home Health Beneficiaries

116,512

Number of Home Health Jobs

39,162

Annual Economic Labor Impact of Home Health

\$2,228,493,089

Number of Partnership Locations

8