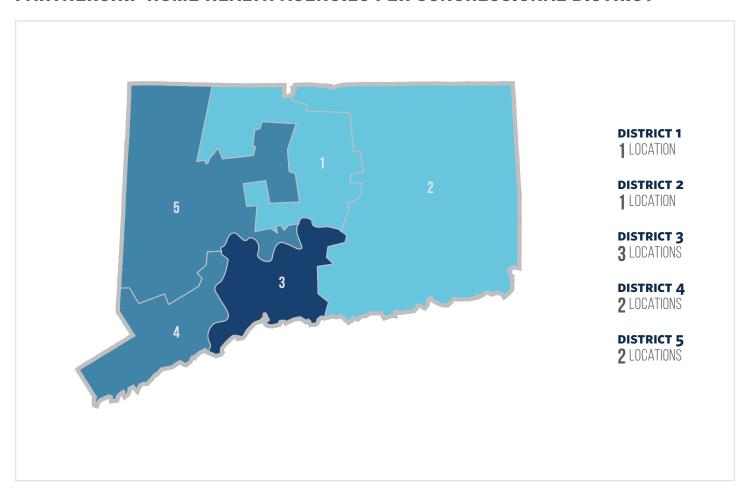

# CONNECTICUT

# Partnership for Quality Home Healthcare

### HOME HEALTH STATISTICS FOR CONNECTICUT

Number of Medicare Home Health Beneficiaries 44,929 Number of Home Health Jobs

14,867

Annual Economic Labor Impact of Home Health \$1,013,118,172 Number of Partnership Locations

9