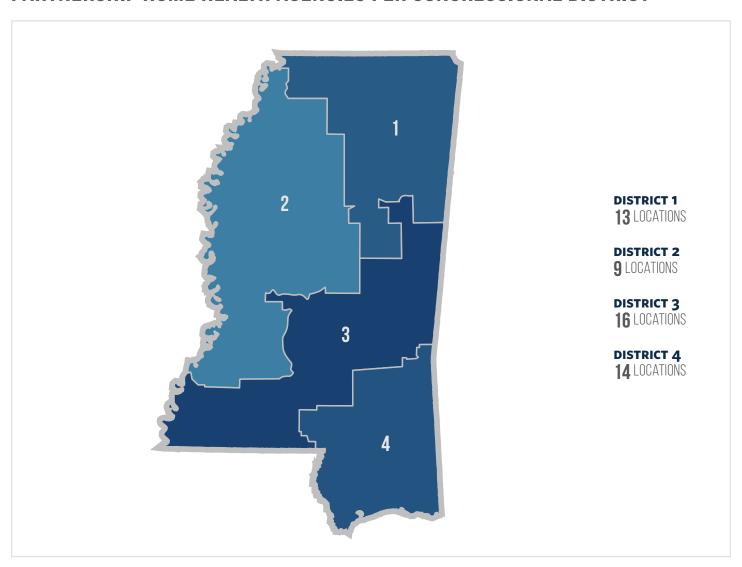

# **MISSISSIPPI**

### HOME HEALTH STATISTICS FOR MISSISSIPPI

Number of Medicare Home Health Beneficiaries

56,891

Number of Home Health Jobs

Jobs 7,373 Annual Economic Labor Impact of Home Health

\$477,311,213

Number of Partnership Locations

52

#### PARTNERSHIP HOME HEALTH AGENCIES PER CONGRESSIONAL DISTRICT