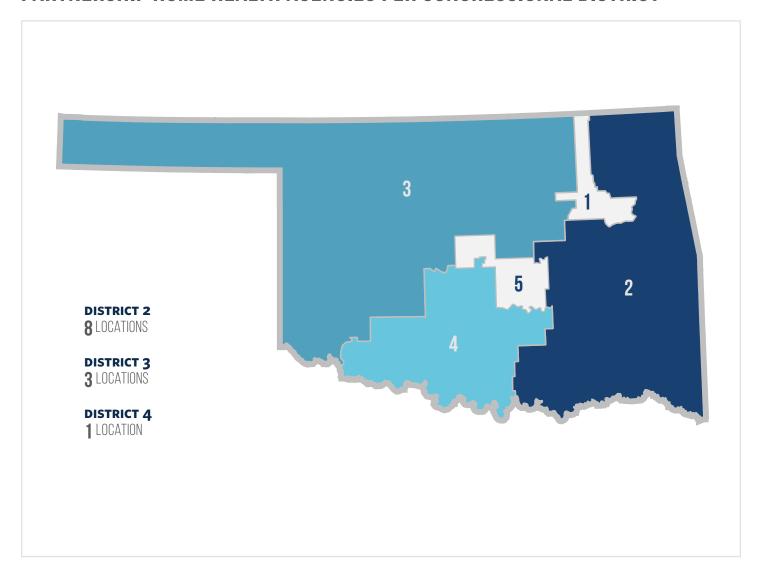

# **OKLAHOMA**

### HOME HEALTH STATISTICS FOR OKLAHOMA

Number of Medicare Home Health Beneficiaries

67,148

Number of Home Health Jobs

12,690

Annual Economic Labor Impact of Home Health

\$628,498,371

Number of Partnership Locations

12

#### PARTNERSHIP HOME HEALTH AGENCIES PER CONGRESSIONAL DISTRICT