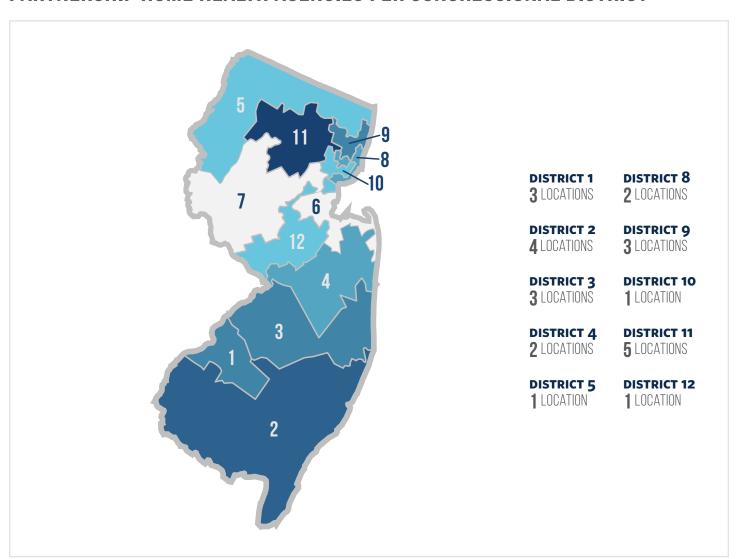

# **NEW JERSEY**

### HOME HEALTH STATISTICS FOR NEW JERSEY

Number of Medicare Home Health Beneficiaries 85,858 Number of Home Health Jobs 49,445

Annual Economic Labor Impact of Home Health \$2,570,779,139 Number of Partnership Locations

#### PARTNERSHIP HOME HEALTH AGENCIES PER CONGRESSIONAL DISTRICT